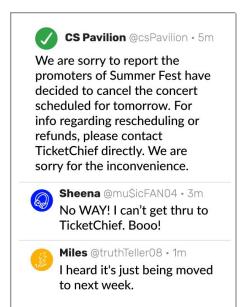

## **Directions**

Use the news alerts below and the Critical Eye for Breaking News tips to answer the questions at the bottom of the handout.

Metro News 5m ago

Breaking News:
Concert Cancelled

The Summer Fest

The Summer Fest concert scheduled to take place at the county fairgrounds tomorrow has been cancelled.

1. Based on the news alerts, what is likely happening with the concert? Why?

| 2. | What clues do you see in the alerts that might indicate incomplete or inaccurate information? |
|----|-----------------------------------------------------------------------------------------------|
|    |                                                                                               |
| 3. | If you had tickets for the concert and saw these alerts, what should you do?                  |
|    |                                                                                               |